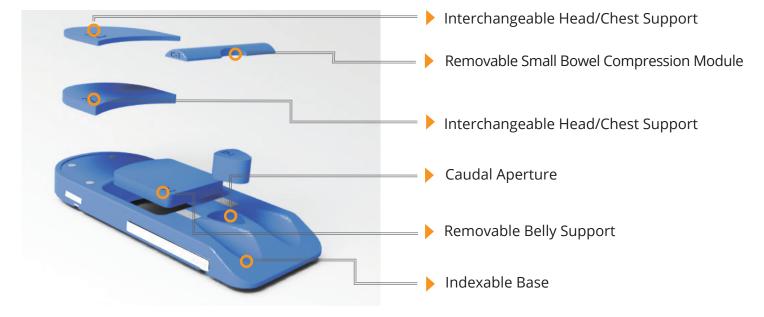

Indexable to treatment couch top with standard indexing bar in two locations

Easy to clean

Customizable patient setup using module set

Setup scale on both sides

Extremely light weight

Soft without any hard edges, for ultimate patient comfort

**BB09-D**Koilia Mikros Belly Board
Includes modules: A-1 A-2 B-1 C-1 D-1