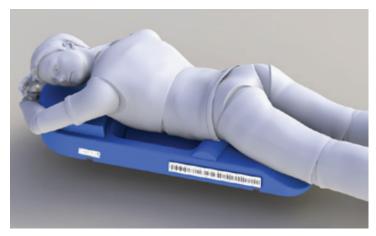

Indexable to treatment couch top with standard indexing bar in two locations

Easy to clean

Customizable patient setup using module set

Setup scale on both sides

Extremely light weight

Soft without any hard edges, for ultimate patient comfort