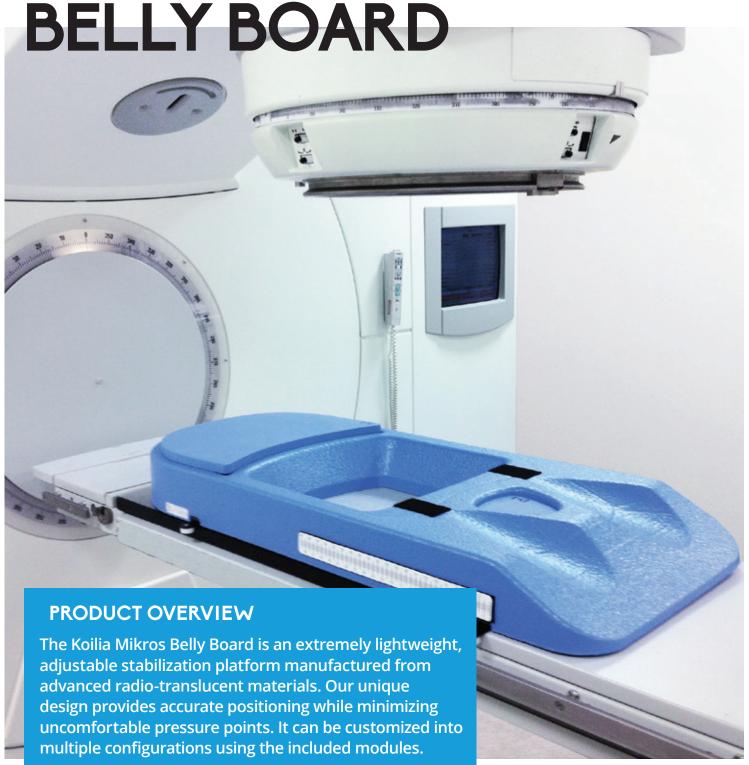

Indexable to treatment couch top with standard indexing bar in two locations

Easy to clean

Customizable patient setup using module set

Setup scale on both sides

Extremely light weight

Soft without any hard edges, for ultimate patient comfort

**BB09-D**Koilia Mikros Belly Board
Includes modules: A-1 A-2 B-1 C-1 D-1